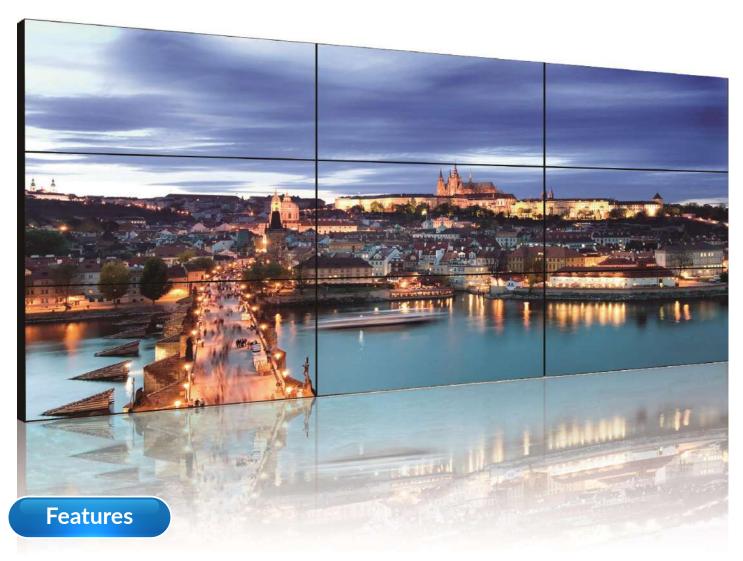

## **LCD Video Walls**

- ♣ Super Narrow Physical Bezel
- Industrial-grade Screen with Stable Performance.
- Industrial A Grade LCD Panel with 24/7 working.
- Slim & Light Alloy metal Enclosure Black Color Design.
- 178 (H/V) Wide Viewing Angle.
- Intelligent Color and Brightness Adjustment.
- LED Blacklight, Low Power Consumption.
- 3D Comb Filter Image Processing to Create Vivid Image.
- \* User-Friendly Monitor ID setting.
- Rich Signal Interface: HDMI/VGA/CVBS/DVI/USB/RS232/IR.
- Auto Temprature Calibration System.